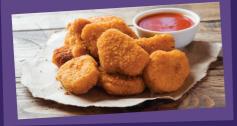

### **Small plates**

Breaded Mushrooms (V)
Breaded Mushrooms with a Garlic
Mayo dip (431Kcal)

**Southern Fried Chicken Strips**Buttermilk Chicken Tenders with a
BBQ dip (418Kcal)

Mac & Cheese Bites (V)

Mac & Cheese Bites with a choice
of dip (313Kcal)